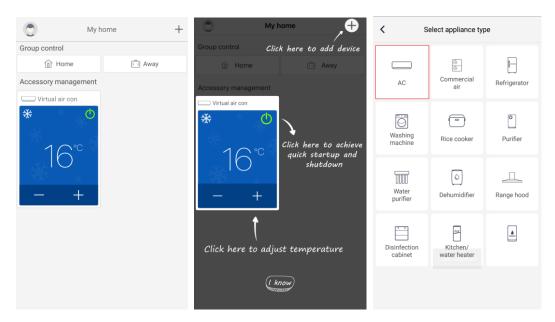

#### 4. Add device

Click "+" at the right upper corner of homepage to add device.

After selecting "AC", you can select different reset tools according to actual situation. The APP interface will provide relevant operation instructions for different tools.

## **Setting of Main Functions**

In homepage, click the device in device list and enter device operation interface.

1. Set mode, temperature and fan speed