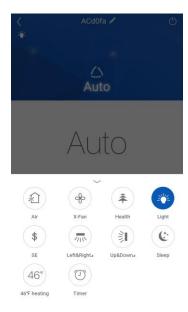

#### 2. Set advance functions

Click Func at the left lower corner in device operation interface to enter advanced settings