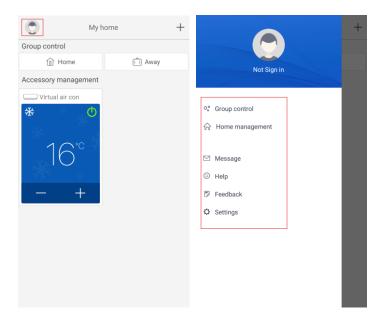

# etting of Other Functions

Menu of homepage
 Click the profile picture at the left upper corner of homepage and set each function in the following menu.

#### 3. Home management

Click "Home management" to create or manage family. You can also add family members according to the registered account.

#### 4. Help

Click "Help" and view the operation instructions of the APP.