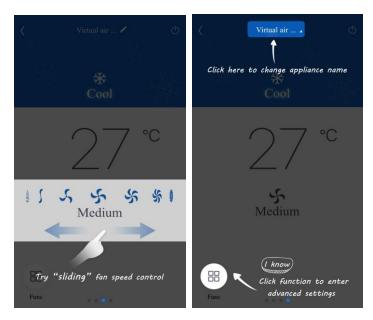

## **Setting of Main Functions**

In homepage, click the device in device list and enter device operation interface.

1. Set mode, temperature and fan speed

#### 2. Set advance functions

Click Func at the left lower corner in device operation interface to enter advanced settings