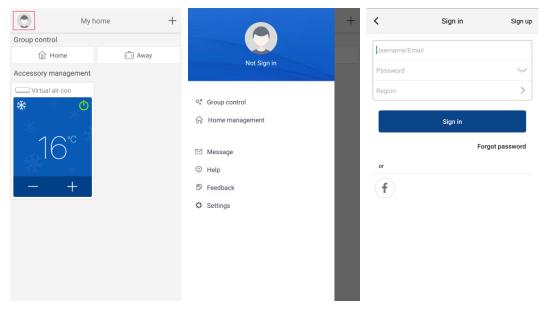

#### 3. Sign in

Except sign in in the prompt interface, you can also enter the homepage and click the profile picture at the left upper corner to sign in.

# etting of Other Functions

Menu of homepage
 Click the profile picture at the left upper corner of homepage and set each function in the following menu.

#### 3. Home management

Click "Home management" to create or manage family. You can also add family members according to the registered account.

#### 4. Help

Click "Help" and view the operation instructions of the APP.

# Feedback Click "Feedback" to submit feedback.

For more information wilfa.com.