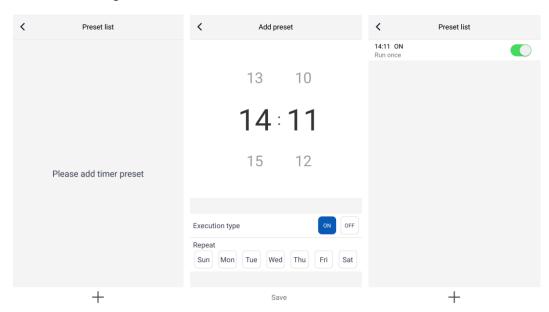

ick "Add appliance manually" at the right upper corner to select the wireless network for controlling the device. Then confirm family Wi-Fi and arrange configuration.



After accomplishing device reset and filling correct information, search device and arrange configuration.



## **Setting of Main Functions**

In homepage, click the device in device list and enter device operation interface.

1. Set mode, temperature and fan speed





#### 2. Set advance functions

Click Func at the left lower corner in device operation interface to enter advanced settings



#### Swing setting

Click "Up&down swing" or "Left&right swing" to turn on or turn off swing function. Click the arrow at the right lower corner of icon to enter the following interface and set swing range.



#### Preset setting



# etting of Other Functions

Menu of homepage
 Click the profile picture at the left upper corner of homepage and set each function in the following menu.



#### 2. Scene

Click "Scene" and then you can operate the devices in the preset scene.

Example: Edit scene name to "hhh" and preset the devices in device list. When this scene is executed, you can execute the selected presets to the devices in the scene.



#### 3. Home management

Click "Home management" to create or manage family. You can also add family members according to the registered account.



#### 4. Help

Click "Help" and view the operation instructions of the APP.



# Feedback Click "Feedback" to submit feedback.



For more information wilfa.com.