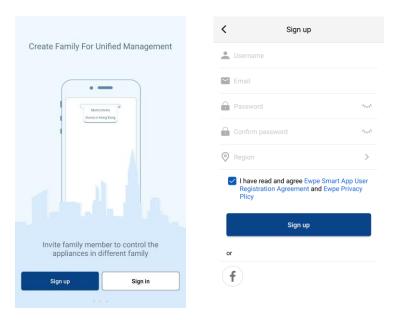

#### 2. Registration

Open Ewpe Smart APP and click "Sign up" for registration.

#### 3. Sign in

Except sign in in the prompt interface, you can also enter the homepage and click the profile picture at the left upper corner to sign in.