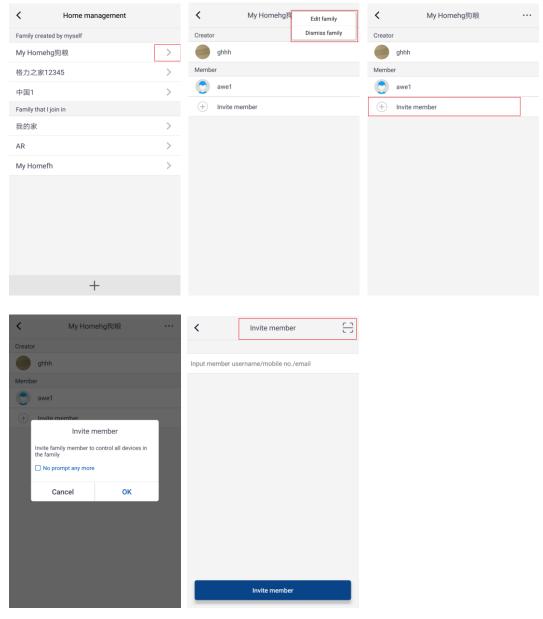

#### 3. Home management

Click "Home management" to create or manage family. You can also add family members according to the registered account.