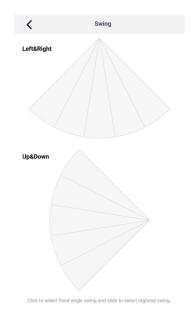

#### Swing setting

Click "Up&down swing" or "Left&right swing" to turn on or turn off swing function. Click the arrow at the right lower corner of icon to enter the following interface and set swing range.