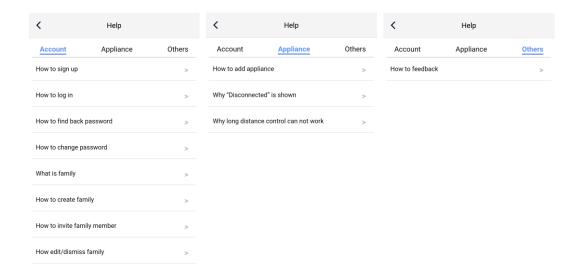

or turn off swing function. Click the arrow at the right lower corner of icon to enter the following interface and set swing range.



#### Preset setting



# etting of Other Functions

Menu of homepage
 Click the profile picture at the left upper corner of homepage and set each function in the following menu.



#### 2. Scene

Click "Scene" and then you can operate the devices in the preset scene.

Example: Edit scene name to "hhh" and preset the devices in device list. When this scene is executed, you can execute the selected presets to the devices in the scene.



#### 3. Home management

Click "Home management" to create or manage family. You can also add family members according to the registered account.



#### 4. Help

Click "Help" and view the operation instructions of the APP.



# Feedback Click "Feedback" to submit feedback.



For more information wilfa.com.