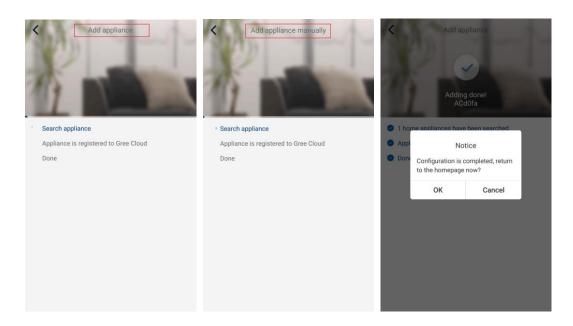

Reset the air conditioner (refer to the operation instructions in APP interface) and click "Next" to add home appliance automatically (Wi-Fi password shall be input). Or after setting and energizing the air conditioner, click "Add appliance manually" at the right upper corner to select the wireless network for controlling the device. Then confirm family Wi-Fi and arrange configuration.

After accomplishing device reset and filling correct information, search device and arrange configuration.