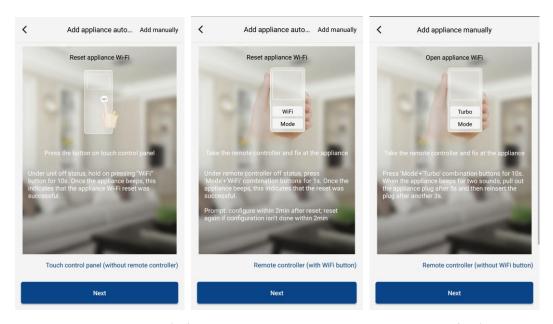

#### 4. Add device

Click "+" at the right upper corner of homepage to add device.

After selecting "AC", you can select different reset tools according to actual situation. The APP interface will provide relevant operation instructions for different tools.

Reset the air conditioner (refer to the operation instructions in APP interface) and click "Next" to add home appliance automatically (Wi-Fi password shall be input). Or after setting and energizing the air conditioner, click "Add appliance manually" at the right upper corner to select the wireless network for controlling the device. Then confirm family Wi-Fi and arrange configuration.