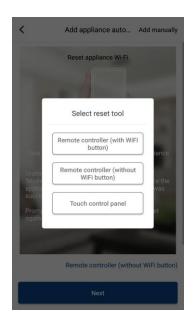

#### 4. Add device

Click "+" at the right upper corner of homepage to add device.

After selecting "AC", you can select different reset tools according to actual situation. The APP interface will provide relevant operation instructions for different tools.

Reset the air conditioner (refer to the operation instructions in APP interface) and click "Next" to add home appliance automatically (Wi-Fi password shall be input). Or after setting and energizing the air conditioner, click "Add appliance manually" at the right upper corner to select the wireless network for controlling the device. Then confirm family Wi-Fi and arrange configuration.