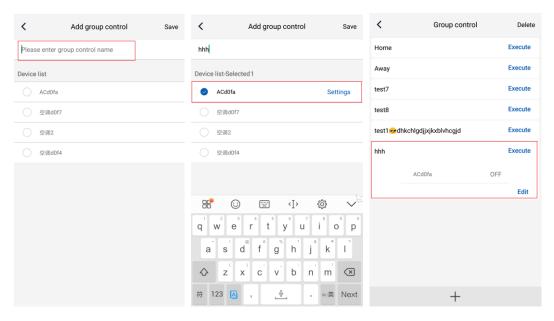

#### 2. Scene

Click "Scene" and then you can operate the devices in the preset scene.

Example: Edit scene name to "hhh" and preset the devices in device list. When this scene is executed, you can execute the selected presets to the devices in the scene.