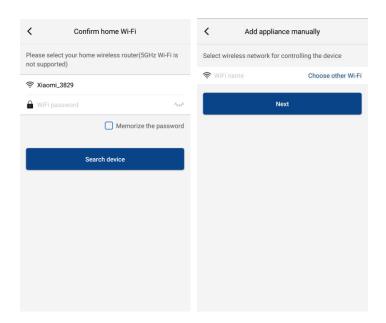

Reset the air conditioner (refer to the operation instructions in APP interface) and click "Next" to add home appliance automatically (Wi-Fi password shall be input). Or after setting and energizing the air conditioner, click "Add appliance manually" at the right upper corner to select the wireless network for controlling the device. Then confirm family Wi-Fi and arrange configuration.

After accomplishing device reset and filling correct information, search device and arrange configuration.