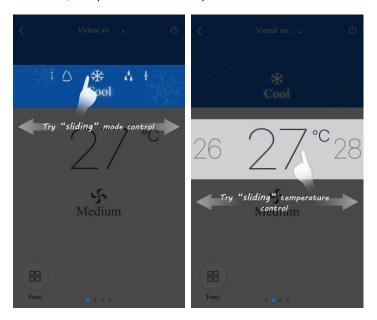

## **Setting of Main Functions**

In homepage, click the device in device list and enter device operation interface.

1. Set mode, temperature and fan speed